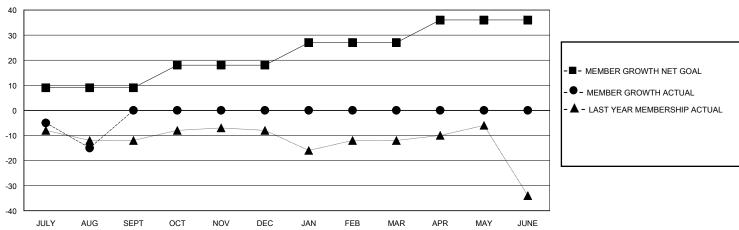

## District 25 B

Results as of: 8/31/2024

| GMT:                  |               | LOC       | CATION INDIANA |                       |                           |                         | GMT CA                                           |  |
|-----------------------|---------------|-----------|----------------|-----------------------|---------------------------|-------------------------|--------------------------------------------------|--|
|                       | Club          | os        |                | Members               |                           |                         |                                                  |  |
| RESULTS FOR 2024-2025 |               |           |                | RESULTS FOR 2024-2025 |                           |                         |                                                  |  |
| QUARTER               | NEW CLUB GOAL | NEW CLUBS | DROPPED CLUBS  | QUARTER               | MEMBER GROWTH NET<br>GOAL | MEMBER GROWTH<br>ACTUAL | DROPPED<br>MEMBERS ACTUA<br>(including transfers |  |
| JULY/AUG/SEPT         | 0             | 0         | 0              | JULY/AUG/SE           | PT 9                      | 11                      | 21                                               |  |
| OCT/NOV/DEC           | 1             | 0         | 0              | OCT/NOV/DEC           | 9                         | 0                       | 0                                                |  |
| JAN/FEB/MAR           | 0             | 0         | 0              | JAN/FEB/MAR           | 9                         | 0                       | 0                                                |  |
| APR/MAY/JUNE          | 0             | 0         | 0              | APR/MAY/JUN           | E 9                       | 0                       | 0                                                |  |
| 0.8                   | GOALS         | AND ACTUA | L NEW CLUBS C  | UMULATIVE             |                           | -■- CURRENT YEAR GO     |                                                  |  |
| 0.4                   |               |           |                |                       |                           | - ▲ - LAST YEAR ACTUA   |                                                  |  |